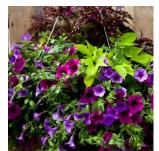

## Large Collections (16" - 9 plants) Small Collections (12" - 6 plants)

Address \_\_\_\_\_

| Name      | S/PS/S |      | # |
|-----------|--------|------|---|
| Fern Moon | Shade  | \$54 |   |
| Freya     | Shade  | \$54 |   |
| Limelight | Sun    | \$54 |   |
| Sunkissed | Sun    | \$54 |   |

# Total Large Collection \_\_\_\_ x \$68 = \_\_\_\_

Alabama Sunset

Argentea

Made Shady

Kaleidoscope

Lavender Haze

Fern Moon

Freya