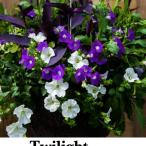

#### 14-inch Basket

| Name          | Light Req. |      | # |
|---------------|------------|------|---|
| Blue Lagoon   | Shade      | \$60 |   |
| Riptide       | Shade      | \$60 |   |
| Spring Meadow | Sun        | \$60 |   |
| Trade Winds   | Sun        | \$60 |   |
| Twilight      | Sun        | \$60 |   |

## Total 12" Basket \_\_\_\_ x \$45 = \_\_\_\_

Twilight