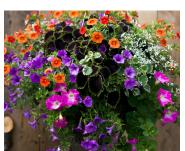

## **Crazy for Containers**

| Name _ |  |
|--------|--|
| Phone  |  |
| Email  |  |

| Name           | S/PS/Sh  |      | # |
|----------------|----------|------|---|
| Alabama Sunset | Sun/PS   | \$68 |   |
| Made Shady     | Shade/PS | \$68 |   |
| Kaleidoscope   | Sun      | \$68 |   |
| Argentea       | Sun      | \$68 |   |
| Cardoon        | Sun      | \$68 |   |
| Lavender Haze  | Shade    | \$68 |   |

# Total Large Collection \_\_\_\_ x \$68 = \_\_\_\_

Alabama Sunset

Argentea

Made Shady

Kaleidoscope

Lavender Haze

Fern Moon

Freya