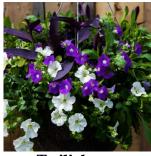

#### 14-inch Basket

| Name          | Light Req. |      | # |
|---------------|------------|------|---|
| Blue Lagoon   | Shade      | \$60 |   |
| Riptide       | Shade      | \$60 |   |
| Spring Meadow | Sun        | \$60 |   |
| Trade Winds   | Sun        | \$60 |   |
| Twilight      | Sun        | \$60 |   |

## Total 12" Basket \_\_\_\_ x \$45 = \_\_\_\_

Twilight