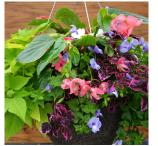

#### 14-inch Basket

| Name          | Light Req. |      | # |
|---------------|------------|------|---|
| Blue Lagoon   | Shade      | \$60 |   |
| Riptide       | Shade      | \$60 |   |
| Spring Meadow | Sun        | \$60 |   |
| Trade Winds   | Sun        | \$60 |   |
| Twilight      | Sun        | \$60 |   |

## 14" Baskets

**Blue Lagoon** 

Riptide

**Spring Meadow** 

**Trade Winds** 

Limelight 12" Pot - \$60

Fern Moon 12" Pot - \$60