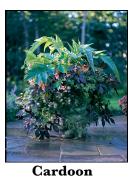

## **Crazy for Containers**

| Name _ |  |
|--------|--|
| Phone  |  |
| Email  |  |

| Name           | S/PS/Sh  |      | # |
|----------------|----------|------|---|
| Alabama Sunset | Sun/PS   | \$68 |   |
| Made Shady     | Shade/PS | \$68 |   |
| Kaleidoscope   | Sun      | \$68 |   |
| Argentea       | Sun      | \$68 |   |
| Cardoon        | Sun      | \$68 |   |
| Lavender Haze  | Shade    | \$68 |   |

# Total Large Collection \_\_\_\_ x \$68 = \_\_\_\_

Alabama Sunset

Argentea

Made Shady

Kaleidoscope

Lavender Haze

Fern Moon

Freya