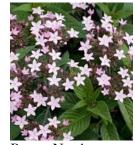

## **Crazy for Containers**

| Name _ |  |
|--------|--|
| Phone  |  |
| Email  |  |

| Name           | S/PS/Sh  |      | # |
|----------------|----------|------|---|
| Alabama Sunset | Sun/PS   | \$68 |   |
| Made Shady     | Shade/PS | \$68 |   |
| Kaleidoscope   | Sun      | \$68 |   |
| Argentea       | Sun      | \$68 |   |
| Cardoon        | Sun      | \$68 |   |
| Lavender Haze  | Shade    | \$68 |   |

# Total Large Collection \_\_\_\_ x \$68 = \_\_\_\_

Alabama Sunset

Argentea

Made Shady

Kaleidoscope

Lavender Haze

Fern Moon

Freya