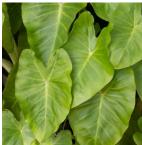

Angelonia Angelface Wedgewood Blue; Sun; 18-30" x1 2-18"; Upright

Dahlia Karma Corona; 24-36"; Zone 7-10; 8" pot

Colocasia e. Maui Gold; 24-36" x 12-18"; PS-Shade; Upright

Pentas Cranberry Punch; Sun; 18-24" x 10-18"; Upright

Pentas Northern Lights; Sun; 18-24" x 10-18"; Upright

Salvia Wendy's Wish; Sun; 36-48" x 24-36"; Upright

Verbena x Lanai Peach; Sun; 4-10" x 12-20"; Trailing

Colocasia e. Illustris; PS-Shade; 24-36" x 12-18"; Upright

## **Bedding Plants**

| Name                      | Light Req. | Price | # pots | Total \$ |
|---------------------------|------------|-------|--------|----------|
| Angelonia AngelFace White | Sun        | \$8   |        |          |
| Angelonia Wedgewood Blue  | Sun        | \$8   |        |          |
| Colocasia e. Maui Gold    | PS-Shade   | \$15  |        |          |
| Colocasia e. Illustris    | PS-Shade   | \$15  |        |          |
| Dahlia Karma Corona       | Sun        | \$14  |        |          |
| Pentas Cranberry Punch    | Sun        | \$8   |        |          |
| Pentas Northern Lights    | Sun        | \$8   |        |          |
| Salvia Wendy's Wish       | Sun        | \$8   |        |          |
| Verbena x Lanai           | Sun        | \$8   |        |          |