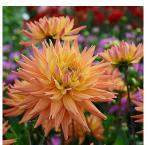

Angelonia Angelface Wedgewood Blue; Sun; 18-30" x1 2-18"; Upright

Dahlia Karma Corona; 24-36"; Zone 7-10; 8" pot

Colocasia e. Maui Gold; 24-36" x 12-18"; PS-Shade; Upright

Pentas Cranberry Punch; Sun; 18-24" x 10-18"; Upright

## **Bedding Plants**

| Name                      | Light Req. | Price | # pots | Total \$ |
|---------------------------|------------|-------|--------|----------|
| Angelonia AngelFace White | Sun        | \$8   |        |          |
| Angelonia Wedgewood Blue  | Sun        | \$8   |        |          |
| Colocasia e. Maui Gold    | PS-Shade   | \$15  |        |          |
| Colocasia e. Illustris    | PS-Shade   | \$15  |        |          |
| Dahlia Karma Corona       | Sun        | \$14  |        |          |
| Pentas Cranberry Punch    | Sun        | \$8   |        |          |
| Pentas Northern Lights    | Sun        | \$8   |        |          |
| Salvia Wendy's Wish       | Sun        | \$8   |        |          |
| Verbena x Lanai           | Sun        | \$8   |        |          |