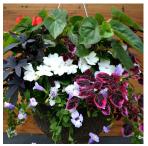

#### **Total - Already Potted Collections**

16" Pot \_\_\_\_ x \$80 = \_\_\_\_ 12" Pot \_\_\_\_ x \$60 = \_\_\_\_

| 12-inch Basket     |            |      |   |
|--------------------|------------|------|---|
| Name               | Light Req. |      | # |
| Appalachian Trails | Sun        | \$45 |   |
| Bombay Hook        | Sun        | \$45 |   |
| Denali             | Sun        | \$45 |   |
| Sedona             | Sun        | \$45 |   |
| Zion Pink          | PS-Shade   | \$45 |   |