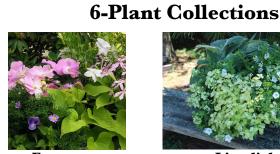

## Large Collections (16" - 9 plants) Small Collections (12" - 6 plants)

Address \_\_\_\_\_

| Name      | S/PS/S |      | # |
|-----------|--------|------|---|
| Fern Moon | Shade  | \$54 |   |
| Freya     | Shade  | \$54 |   |
| Limelight | Sun    | \$54 |   |
| Sunkissed | Sun    | \$54 |   |

# Total Large Collection \_\_\_\_ x \$68 = \_\_\_\_

Alabama Sunset

Argentea

Made Shady

Kaleidoscope

Lavender Haze

Fern Moon

Freya

Limelight

Sunkissed