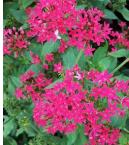

Angelonia Angelface Wedgewood Blue; Sun; 18-30" x1 2-18"; Upright

Dahlia Karma Corona; 24-36"; Zone 7-10; 8" pot

Colocasia e. Maui Gold; 24-36" x 12-18"; PS-Shade; Upright

Pentas Cranberry Punch; Sun; 18-24" x 10-18"; Upright

Pentas Northern Lights; Sun; 18-24" x 10-18"; Upright

Salvia Wendy's Wish; Sun; 36-48" x 24-36"; Upright

Verbena x Lanai Peach; Sun; 4-10" x 12-20"; Trailing

Colocasia e. Illustris; PS-Shade; 24-36" x 12-18"; Upright

## **Bedding Plants**

| Name                      | Light Req. | Price | # pots | Total \$ |
|---------------------------|------------|-------|--------|----------|
| Angelonia AngelFace White | Sun        | \$8   |        |          |
| Angelonia Wedgewood Blue  | Sun        | \$8   |        |          |
| Colocasia e. Maui Gold    | PS-Shade   | \$15  |        |          |
| Colocasia e. Illustris    | PS-Shade   | \$15  |        |          |
| Dahlia Karma Corona       | Sun        | \$14  |        |          |
| Pentas Cranberry Punch    | Sun        | \$8   |        |          |
| Pentas Northern Lights    | Sun        | \$8   |        |          |
| Salvia Wendy's Wish       | Sun        | \$8   |        |          |
| Verbena x Lanai           | Sun        | \$8   |        |          |