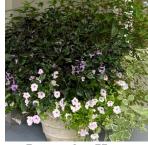

## Large Collections (16" - 9 plants) Small Collections (12" - 6 plants)

Address \_\_\_\_\_

| Name      | S/PS/S |      | # |
|-----------|--------|------|---|
| Fern Moon | Shade  | \$54 |   |
| Freya     | Shade  | \$54 |   |
| Limelight | Sun    | \$54 |   |
| Sunkissed | Sun    | \$54 |   |

# Total Large Collection \_\_\_\_ x \$68 = \_\_\_\_

Alabama Sunset

Argentea

Made Shady

Kaleidoscope

Lavender Haze

Fern Moon

Freya

Limelight

Sunkissed