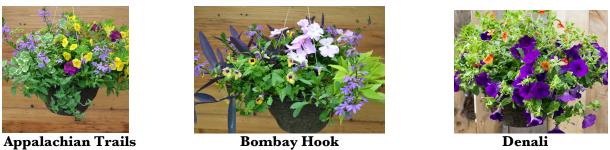

#### **Total - Already Potted Collections**

16" Pot \_\_\_\_ x \$80 = \_\_\_\_ 12" Pot \_\_\_\_ x \$60 = \_\_\_\_

| 12-inch Basket     |            |      |   |
|--------------------|------------|------|---|
| Name               | Light Req. |      | # |
| Appalachian Trails | Sun        | \$45 |   |
| Bombay Hook        | Sun        | \$45 |   |
| Denali             | Sun        | \$45 |   |
| Sedona             | Sun        | \$45 |   |
| Zion Pink          | PS-Shade   | \$45 |   |