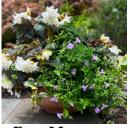

## Large Collections (16" - 9 plants) Small Collections (12" - 6 plants)

Address \_\_\_\_\_

| Name      | S/PS/S |      | # |
|-----------|--------|------|---|
| Fern Moon | Shade  | \$54 |   |
| Freya     | Shade  | \$54 |   |
| Limelight | Sun    | \$54 |   |
| Sunkissed | Sun    | \$54 |   |

# Total Large Collection \_\_\_\_ x \$68 = \_\_\_\_

Alabama Sunset

Argentea

Made Shady

Kaleidoscope

Lavender Haze

Fern Moon

Freya