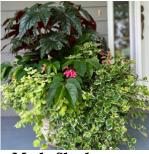

#### 14-inch Basket

| Name          | Light Req. |      | # |
|---------------|------------|------|---|
| Blue Lagoon   | Shade      | \$60 |   |
| Riptide       | Shade      | \$60 |   |
| Spring Meadow | Sun        | \$60 |   |
| Trade Winds   | Sun        | \$60 |   |
| Twilight      | Sun        | \$60 |   |

## 14" Baskets

**Blue Lagoon** 

Riptide

**Spring Meadow** 

**Trade Winds** 

Limelight 12" Pot - \$60

Fern Moon 12" Pot - \$60