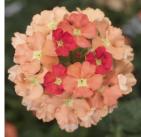

#### **Total - Already Potted Collections**

16" Pot \_\_\_\_ x \$80 = \_\_\_\_ 12" Pot \_\_\_\_ x \$60 = \_\_\_\_

| 12-inch Basket     |            |      |   |
|--------------------|------------|------|---|
| Name               | Light Req. |      | # |
| Appalachian Trails | Sun        | \$45 |   |
| Bombay Hook        | Sun        | \$45 |   |
| Denali             | Sun        | \$45 |   |
| Sedona             | Sun        | \$45 |   |
| Zion Pink          | PS-Shade   | \$45 |   |

## 12" Baskets

Sedona

Zion Pink