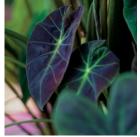

Angelonia Angelface Wedgewood Blue; Sun; 18-30" x1 2-18"; Upright

Dahlia Karma Corona; 24-36"; Zone 7-10; 8" pot

Colocasia e. Maui Gold; 24-36" x 12-18"; PS-Shade; Upright

Pentas Cranberry Punch; Sun; 18-24" x 10-18"; Upright

Pentas Northern Lights; Sun; 18-24" x 10-18"; Upright

Salvia Wendy's Wish; Sun; 36-48" x 24-36"; Upright

Verbena x Lanai Peach; Sun; 4-10" x 12-20"; Trailing

Colocasia e. Illustris; PS-Shade; 24-36" x 12-18"; Upright