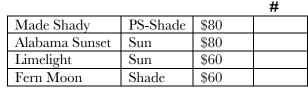

#### **Total - Already Potted Collections**

16" Pot \_\_\_\_ x \$80 = \_\_\_\_ 12" Pot \_\_\_\_ x \$60 = \_\_\_\_

| 12-inch Basket     |            |      |   |
|--------------------|------------|------|---|
| Name               | Light Req. |      | # |
| Appalachian Trails | Sun        | \$45 |   |
| Bombay Hook        | Sun        | \$45 |   |
| Denali             | Sun        | \$45 |   |
| Sedona             | Sun        | \$45 |   |
| Zion Pink          | PS-Shade   | \$45 |   |