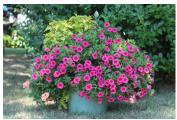

#### 14-inch Basket

| Name          | Light Req. |      | # |
|---------------|------------|------|---|
| Blue Lagoon   | Shade      | \$60 |   |
| Riptide       | Shade      | \$60 |   |
| Spring Meadow | Sun        | \$60 |   |
| Trade Winds   | Sun        | \$60 |   |
| Twilight      | Sun        | \$60 |   |

## 14" Baskets

**Blue Lagoon** 

Riptide

**Spring Meadow** 

**Trade Winds** 

Limelight 12" Pot - \$60

Fern Moon 12" Pot - \$60