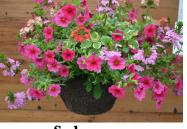

#### **Total - Already Potted Collections**

16" Pot \_\_\_\_ x \$80 = \_\_\_\_ 12" Pot \_\_\_\_ x \$60 = \_\_\_\_

| 12-inch Basket     |            |      |   |
|--------------------|------------|------|---|
| Name               | Light Req. |      | # |
| Appalachian Trails | Sun        | \$45 |   |
| Bombay Hook        | Sun        | \$45 |   |
| Denali             | Sun        | \$45 |   |
| Sedona             | Sun        | \$45 |   |
| Zion Pink          | PS-Shade   | \$45 |   |